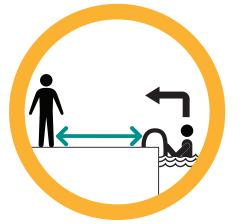

## PHYSICAL DISTANCING

Maintain physical distance except for members of the same household (Keep children within arm's reach)

Maintain physical distance even while playing

Maintain physical distance in the changing rooms

Maintain physical distance while waiting in line

Keep right

**Supervise** young children