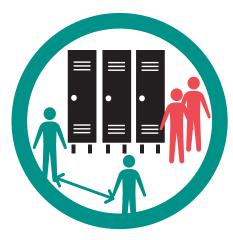

## PHYSICAL DISTANCING

Maintain physical distance except for members of the same household (Keep children within arm's reach)

Maintain physical distance even while playing

Maintain physical distance in the changing rooms

Maintain physical distance while waiting in line

Keep right

**Supervise** young children