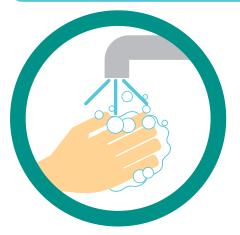

## RESPIRATORY ETIQUETTE

Wear a mask out of the water

No mask in the water

If you have symptoms, stay home!

Hand washing with soap before/after

Bring your own equipment

Adopt safe behaviours at focal points