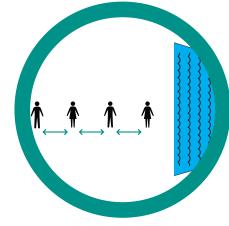

## PHYSICAL DISTANCING

Maintain physical distance except for members of the same household (Keep children within arm's reach)

Maintain physical distance even while playing

Maintain physical distance in the changing rooms

Maintain physical distance while waiting in line

Keep right

**Supervise** young children