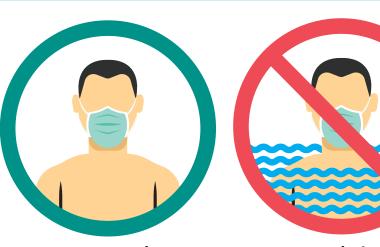

## RESPIRATORY ETIQUETTE

Wear a mask out of the water

No mask in the water

If you have symptoms, stay home!

Hand washing with soap before/after

Bring your own equipment

Adopt safe behaviours at focal points