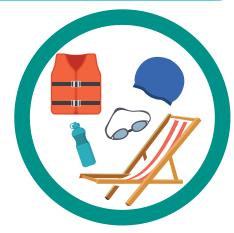

## RESPIRATORY ETIQUETTE

Wear a mask out of the water

No mask in the water

If you have symptoms, stay home!

Hand washing with soap before/after

Bring your own equipment

Adopt safe behaviours at focal points