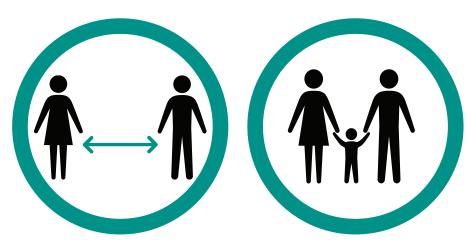

## PHYSICAL DISTANCING

Maintain physical distance except for members of the same household (Keep children within arm's reach)

Maintain physical distance even while playing

Maintain physical distance in the changing rooms