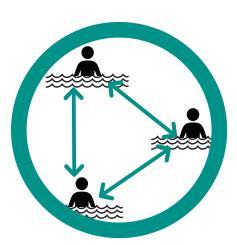

## PHYSICAL DISTANCING

Maintain physical distance except for members of the same household (Keep children within arm's reach)

Maintain physical distance even while playing

Maintain physical distance in the changing rooms