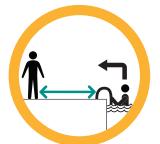

young children

PHYSICAL DISTANCING

Maintain physical distance except for members of the same household (Keep children within arm's reach)

Maintain physical distance even while playing

Maintain physical distance in the changing rooms