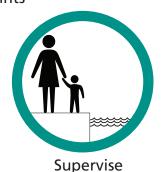

young children

PHYSICAL DISTANCING

Maintain physical distance except for members of the same household (Keep children within arm's reach)

Maintain physical distance even while playing

Maintain physical distance in the changing rooms