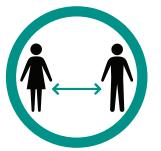

young children

PHYSICAL DISTANCING

Maintain physical distance except for members of the same household (Keep children within arm's reach)

Maintain physical distance even while playing

Maintain physical distance in the changing rooms